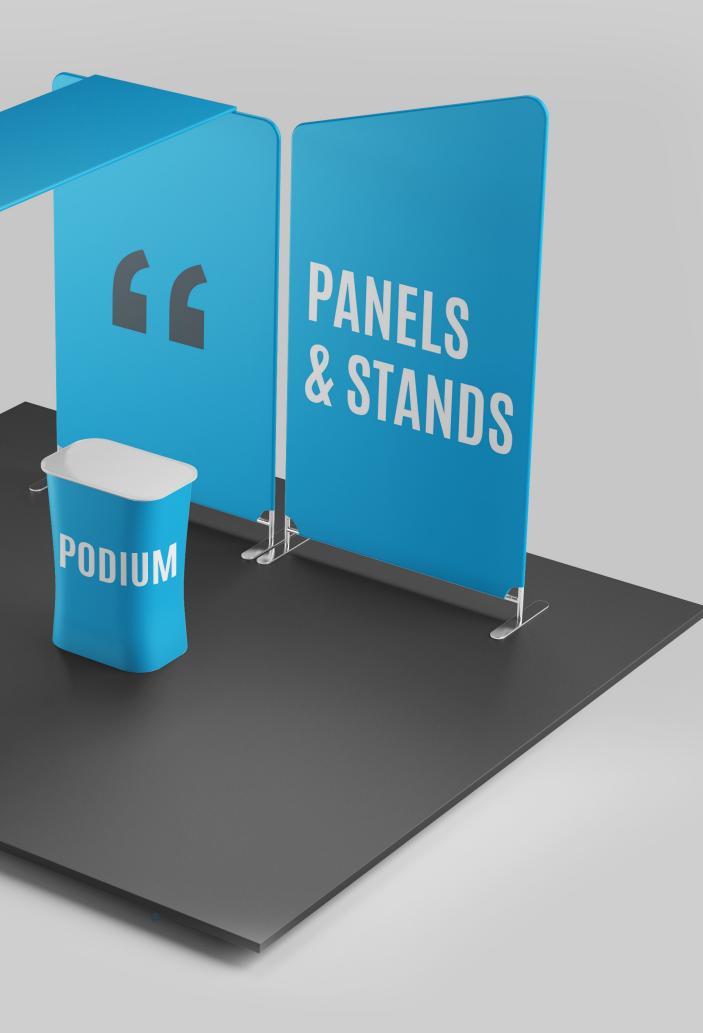

#### Point of Sale & Diplays

• Corrugated Stands

•

SPLAYS

• Stands

- CNC Cutting & Routing
- Laser Cutting & Engraving

•

- Corrugated stands directly printed (led technology)
- Exhibition & display stands
- Branded sanitizer tunnels
- Laser cut plexiglass panels
- Cosmetics display stands
- F&B display stands in malls

#### Wide format printing

Indoor printing Wide-format outdoor printing Direct Printing (Led Technology) Finishing & installation CNC Routing & Cutting

Banners | Flex Signs | Branding Vinyl Signs | Rollups and more.