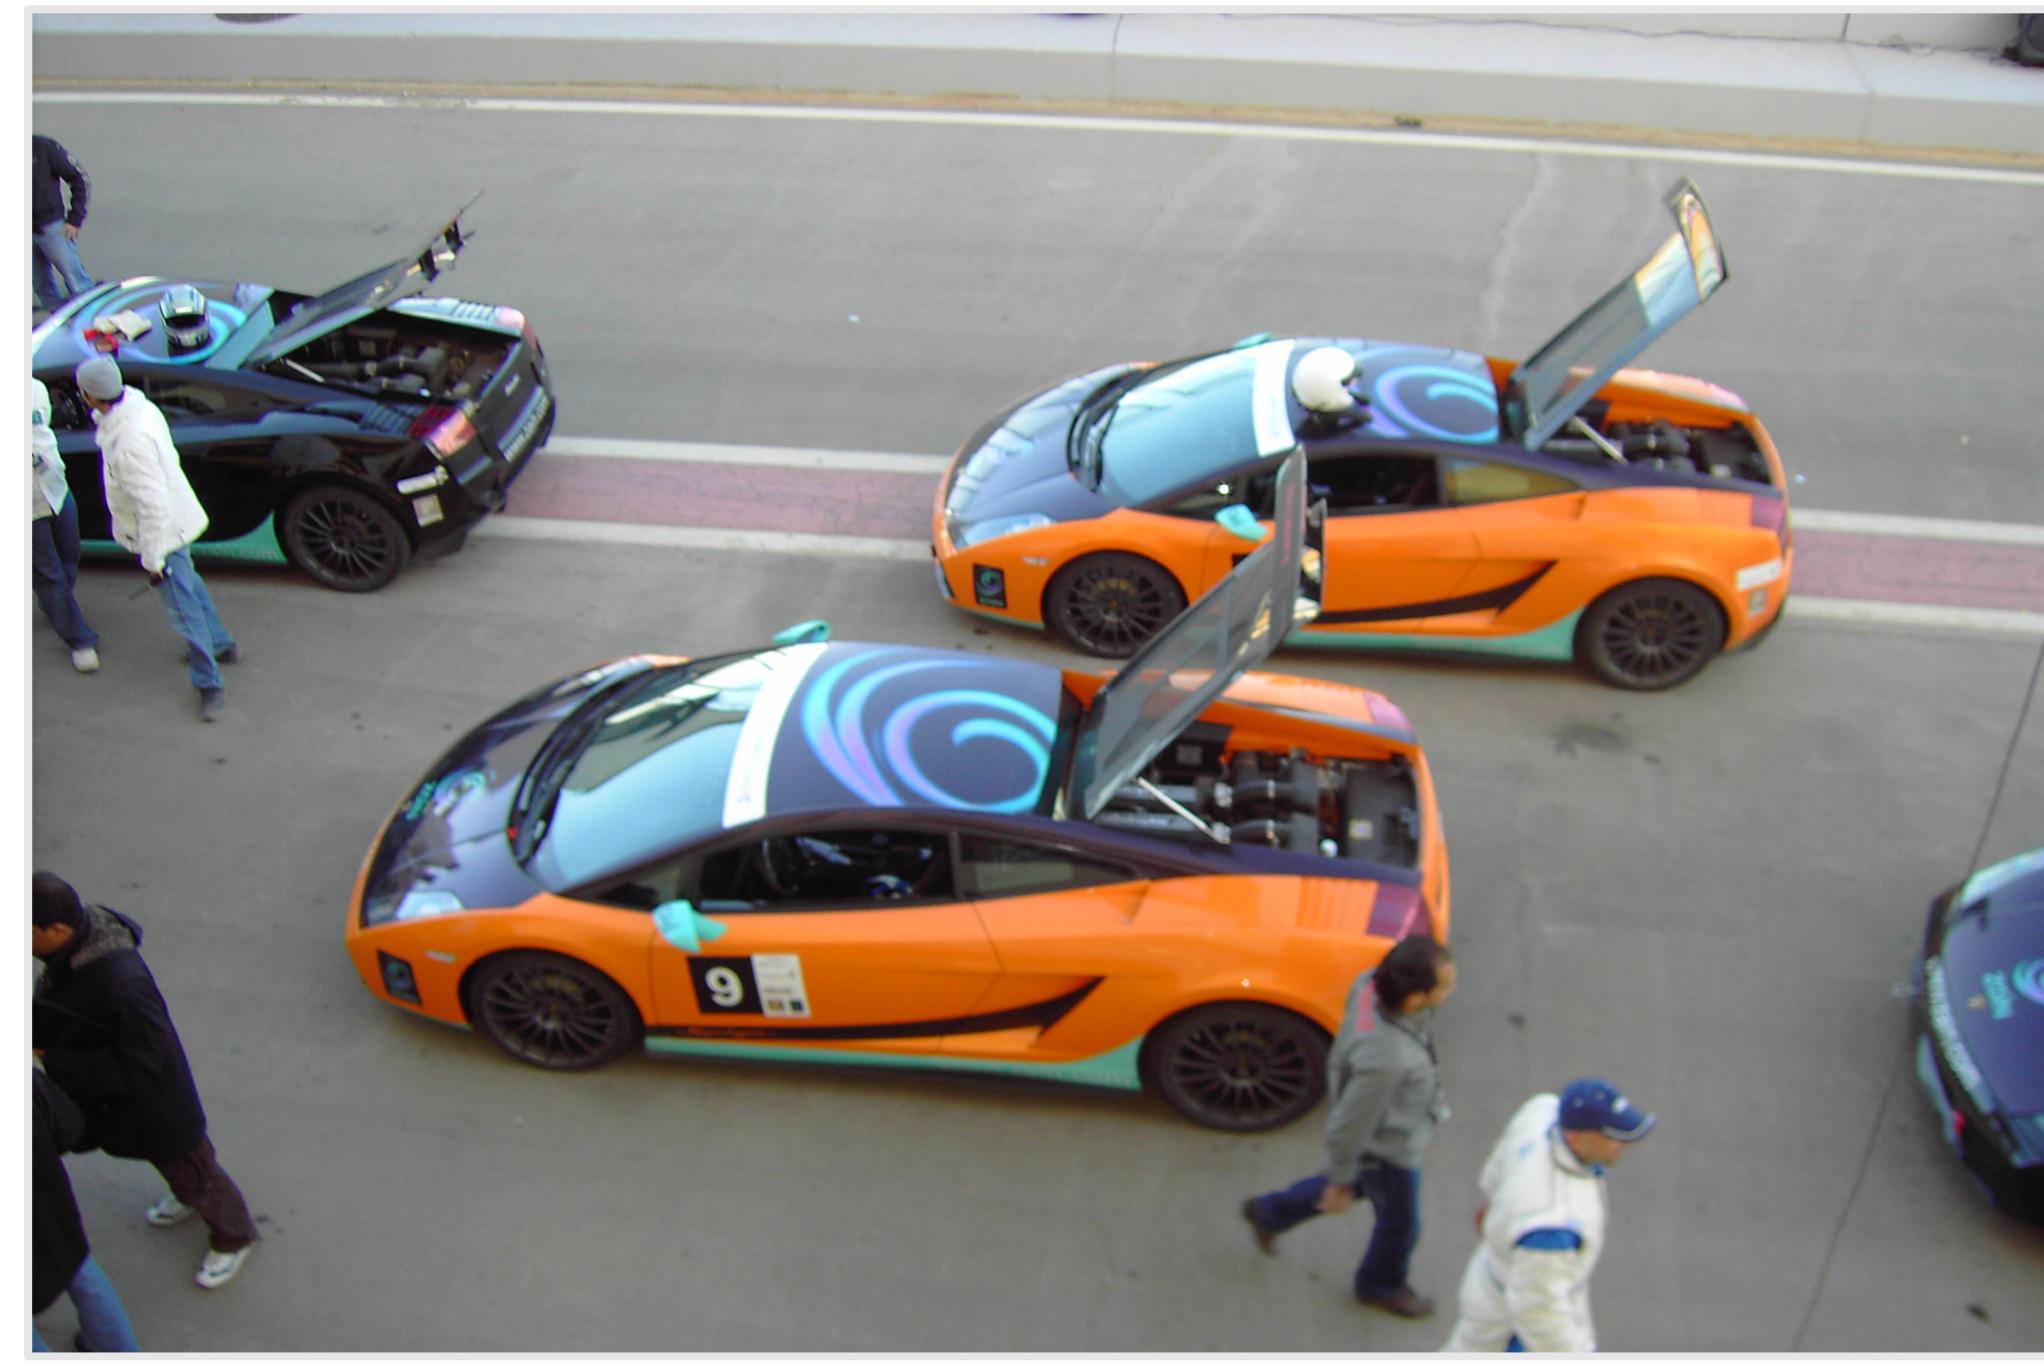

#### Wide format printing

Indoor printing Wide-format outdoor printing Direct Printing (Led Technology) Finishing & installation CNC Routing & Cutting

Banners | Flex Signs | Branding Vinyl Signs | Rollups and more.

Indoor and outdoor posters: width of up to 3.2 meters, 1,440 DPI, perfect printout, no pixilation, 8 colors Gamut, fine color print. The best in-class requirements.

Variety of Materials: paper, canvas, foam boards, outdoor prints fixed on boards, walls, or on portable promotional stands.

Printed images find places all over, be it receptions, exhibitions, malls, shops, or other facility locations...