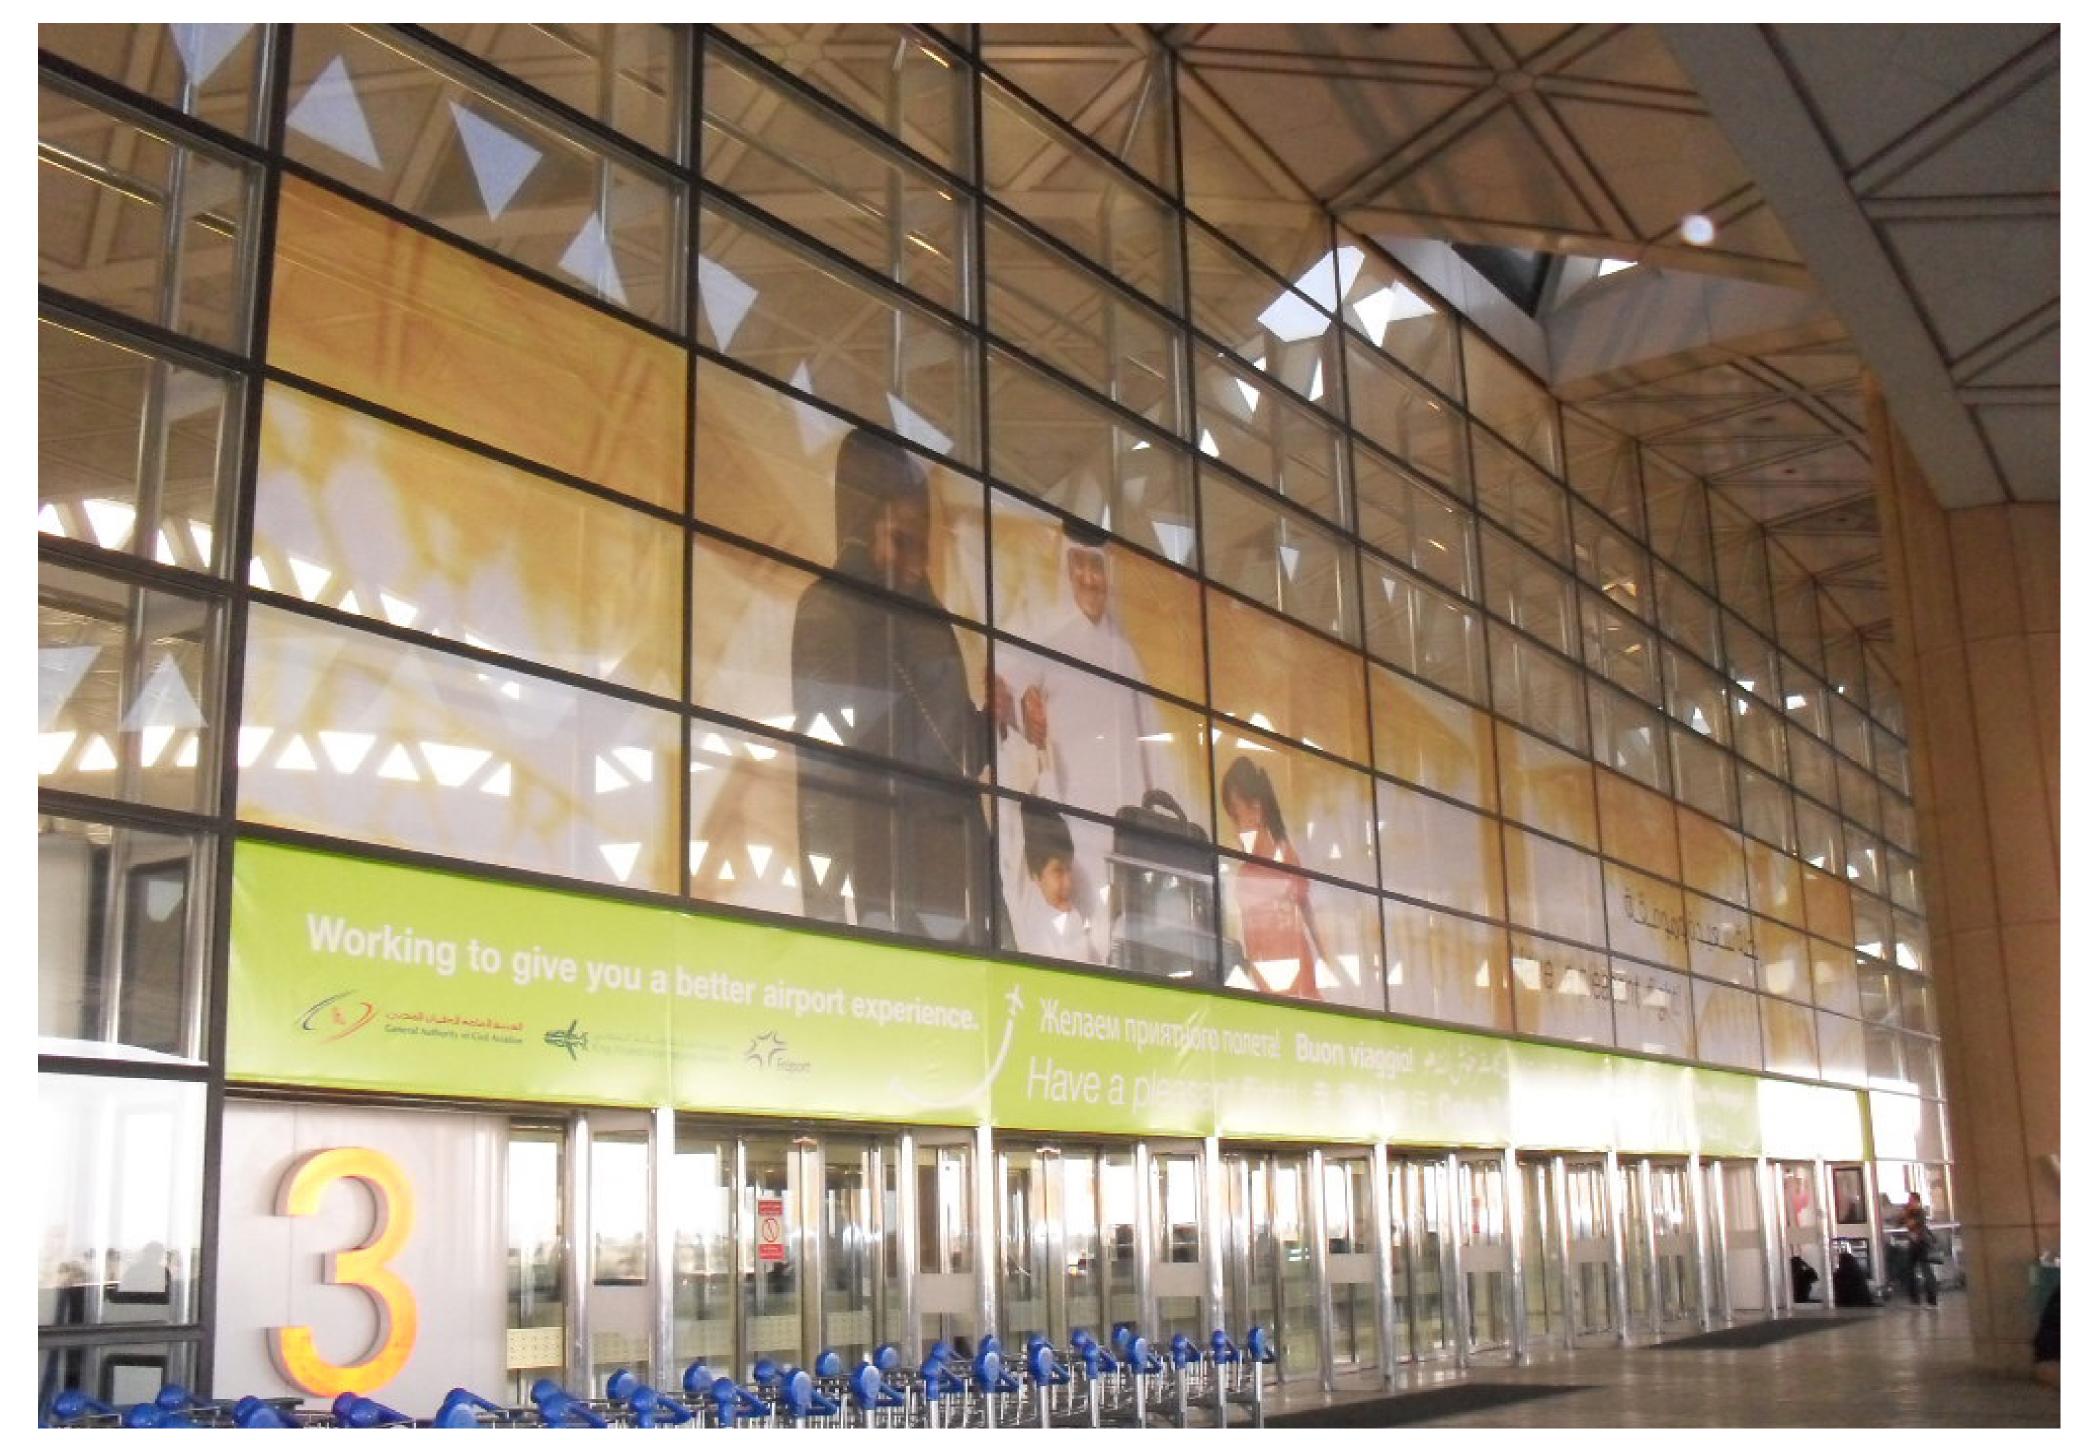

Indoor and outdoor posters: width of up to 3.2 meters, 1,440 DPI, perfect printout, no pixilation, 8 colors Gamut, fine color print. The best in-class requirements.

Variety of Materials: paper, canvas, foam boards, outdoor prints fixed on boards, walls, or on portable promotional stands.

Printed images find places all over, be it receptions, exhibitions, malls, shops, or other facility locations...